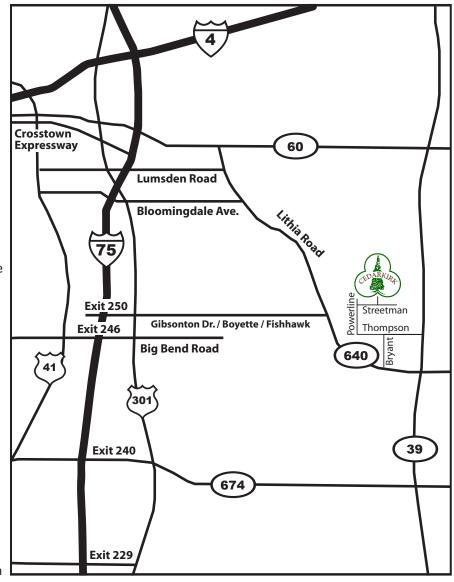

Driving Directions for Cedarkirk Camp and Conference Center 1920 Streetman Drive • Lithia, FL 33547 • (813) 685-4224 • www.cedarkirk.org

## **FROM INTERSTATE 75:**

Take EXIT 250. TURN EAST at end of exit ramp. Go EAST 10 miles to LITHIA-PINECREST ROAD. The road begins as Gibsonton, changes to Boyette, then changes to Fish Hawk Blvd. Fish Hawk Blvd ends at LITHIA-PINECREST ROAD. Turn RIGHT and proceed a little over 2 miles to BRYANT ROAD. Just before Bryant Road you will pass the a church on the left and a fire station on the right. BRYANT ROAD will be the next road on the LEFT. Turn LEFT on BRYANT ROAD (a restaurant is on the corner). Go 1 mile to the Stop sign and turn LEFT onto THOMPSON ROAD. Proceed 34 of a mile to POWERLINE ROAD and turn RIGHT. Proceed to the next road on your right, STREETMAN DRIVE and turn RIGHT. The entrance to Cedarkirk is a short distance on the LEFT.

## FROM TAMPA VIA THE CROSSTOWN EXPRESSWAY:

Travel EAST on the CROSSTOWN EXPRESSWAY and take the FAULKENBURG ROAD EXIT (#14). After exiting, yield to the RIGHT and merge onto FAULKENBURG ROAD. Move over to the LEFT LANE as you will turn LEFT at the LIGHT, which is CAUSEWAY BLVD. CAUSEWAY BLVD turns into LUMSDEN. Continue on Causeway/ Lumsden to LITHIA-PINECREST ROAD (2.8 miles). Turn RIGHT (SOUTH) on LITHIA-PINECREST ROAD and proceed 8 miles to BRYANT ROAD. Just before Bryant Road you will pass the a church on the left and a fire station on the right. BRYANT ROAD will be the next road on the LEFT. Turn LEFT on BRYANT ROAD (a restaurant is on the corner). Go 1 mile to the Stop sign and turn LEFT onto THOMPSON ROAD. Proceed 34

of a mile to POWERLINE ROAD and turn RIGHT. Proceed to the next road on your right, STREETMAN DRIVE and turn RIGHT. The entrance to Cedarkirk is a short distance on the LEFT.

## FROM THE ORLANDO AREA:

Take I-4 WEST to COUNTY LINE ROAD ~ EXIT 25. At the stop sign, at the end of the exit ramp, TURN RIGHT (SOUTH) onto COUNTY LINE ROAD. Proceed approximately 8 miles to HWY 60 (County Line Road ends at Hwy 60) and turn RIGHT. Just beyond the Truck Weigh Station, which is on the left, you will come to the intersection of HWY 60 and CR 39. At this light, turn LEFT onto CR 39 and continue 5.5 miles to THOMPSON ROAD. Just before you reach Thompson Road you will pass Alderman's Ford Park on the left. THOMPSON ROAD is the next road on the RIGHT. Turn RIGHT onto THOMPSON ROAD and proceed approximately 3 miles to POWERLINE ROAD. Turn RIGHT on POWERLINE ROAD and proceed to the next road on your right, STREETMAN DRIVE. Turn RIGHT on STREETMAN DRIVE. Our entrance is a short distance on the LEFT.